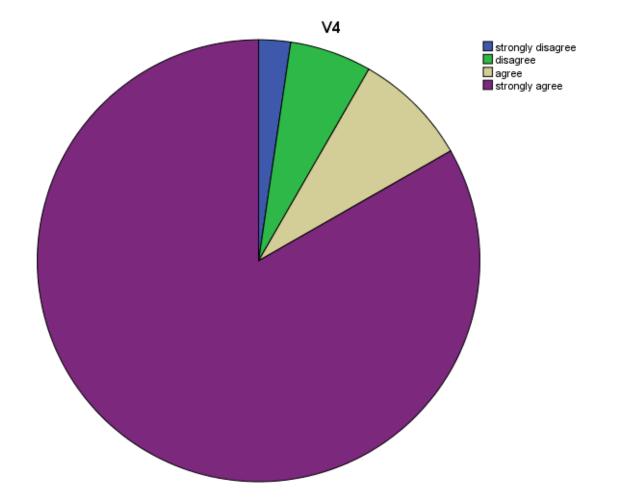

## **Statements/Questions used for applying Descriptive Statistics**

- 1. V1- Whenever I study or attend any classes, I feel energetic.(Vigor)
- 2. V4- I feel energetic, when I am doing my academic work at my institution as a student. (Vigor)
- CE2- I collaborate with other classmates on class projects. (Collaborative Engagement)
- 4. CE6- I take help of my senior fellows for clarifying doubts on several topics related to my study. (Collaborative Engagement)
- 5. EA2- I work on activities relating to students' affair. (Extracurricular Activities)
- 6. EA4- I raise issue of general concern to the students with concerned authority. (Extracurricular Activities)
- 7. AIS1- I can continuously study for long hours (Absorption in Studies)
- AIS2- I feel time passes away quickly when I am studying (Absorption in Studies)
- 9. D2- I feel inspired by my studies. (Dedication)
- 10. D4- My studies make me feel proud of it. (Dedication)
- 11. D5- To me, my studies are purposeful and meaningful. (Dedication)
- SOB1- I have great respect for the institute where I study. (Sense of Belonging)
- 13.SOB2- I strongly recommend my institution to others. (Sense of Belonging)
- 14.IE2- I raise many questions in the class. (Individual Engagement)
- 15.IE5- I try to understand the models and concepts with the help of class projects and internship. (Individual Engagement)