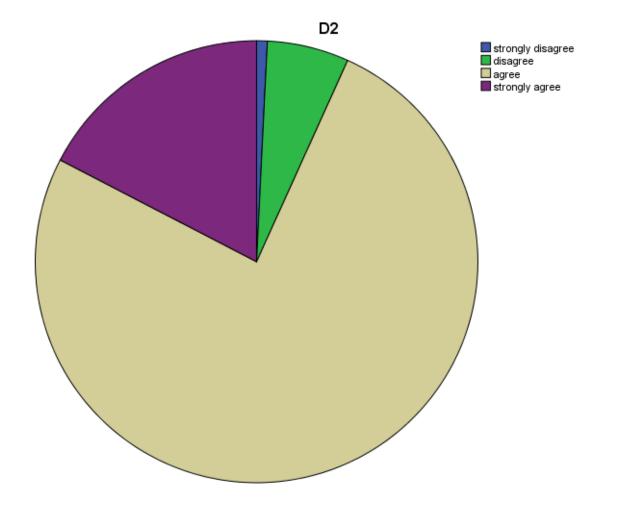

l concern to the students with concerned authority. (Extracurricular Activities)
- 7. AIS1- I can continuously study for long hours (Absorption in Studies)
- AIS2- I feel time passes away quickly when I am studying (Absorption in Studies)
- 9. D2- I feel inspired by my studies. (Dedication)
- 10. D4- My studies make me feel proud of it. (Dedication)
- 11. D5- To me, my studies are purposeful and meaningful. (Dedication)
- SOB1- I have great respect for the institute where I study. (Sense of Belonging)
- 13.SOB2- I strongly recommend my institution to others. (Sense of Belonging)
- 14.IE2- I raise many questions in the class. (Individual Engagement)
- 15.IE5- I try to understand the models and concepts with the help of class projects and internship. (Individual Engagement)