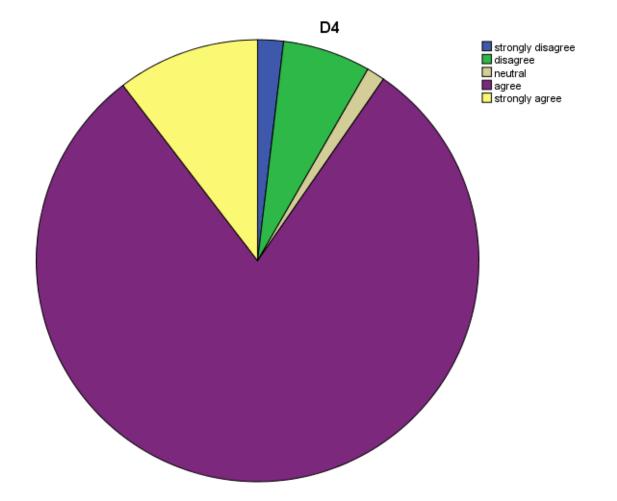

concern to the students with concerned authority. (Extracurricular Activities)
- 7. AIS1- I can continuously study for long hours (Absorption in Studies)
- AIS2- I feel time passes away quickly when I am studying (Absorption in Studies)
- 9. D2- I feel inspired by my studies. (Dedication)
- 10. D4- My studies make me feel proud of it. (Dedication)
- 11. D5- To me, my studies are purposeful and meaningful. (Dedication)
- SOB1- I have great respect for the institute where I study. (Sense of Belonging)
- 13.SOB2- I strongly recommend my institution to others. (Sense of Belonging)
- 14.IE2- I raise many questions in the class. (Individual Engagement)
- 15.IE5- I try to understand the models and concepts with the help of class projects and internship. (Individual Engagement)