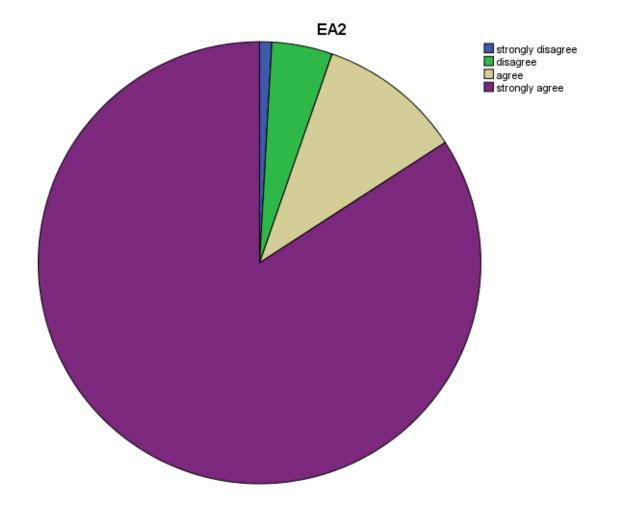

f general concern to the students with concerned authority. (Extracurricular Activities)
- 7. AIS1- I can continuously study for long hours (Absorption in Studies)
- AIS2- I feel time passes away quickly when I am studying (Absorption in Studies)
- 9. D2- I feel inspired by my studies. (Dedication)
- 10. D4- My studies make me feel proud of it. (Dedication)
- 11. D5- To me, my studies are purposeful and meaningful. (Dedication)
- SOB1- I have great respect for the institute where I study. (Sense of Belonging)
- 13.SOB2- I strongly recommend my institution to others. (Sense of Belonging)
- 14.IE2- I raise many questions in the class. (Individual Engagement)
- 15.IE5- I try to understand the models and concepts with the help of class projects and internship. (Individual Engagement)