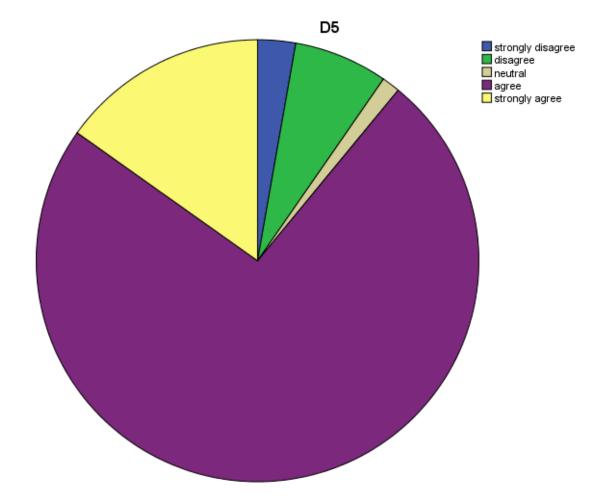

ncern to the students with concerned authority. (Extracurricular Activities)
- 7. AIS1- I can continuously study for long hours (Absorption in Studies)
- AIS2- I feel time passes away quickly when I am studying (Absorption in Studies)
- 9. D2- I feel inspired by my studies. (Dedication)
- 10. D4- My studies make me feel proud of it. (Dedication)
- 11. D5- To me, my studies are purposeful and meaningful. (Dedication)
- SOB1- I have great respect for the institute where I study. (Sense of Belonging)
- 13.SOB2- I strongly recommend my institution to others. (Sense of Belonging)
- 14.IE2- I raise many questions in the class. (Individual Engagement)
- 15.IE5- I try to understand the models and concepts with the help of class projects and internship. (Individual Engagement)