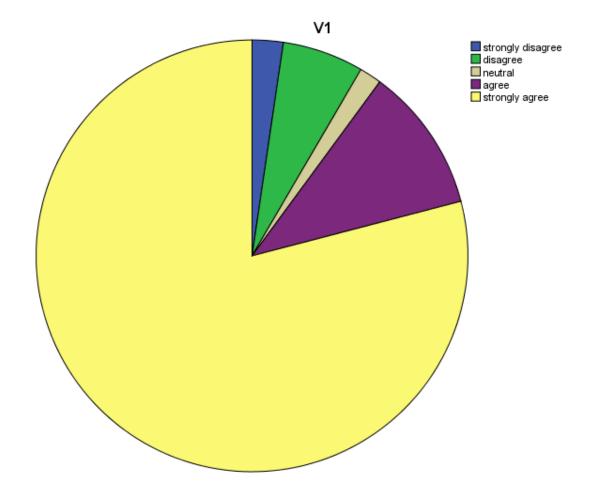

## **Statements/Questions used for applying Descriptive Statistics**

- 1. V1- Whenever I study or attend any classes, I feel energetic.(Vigor)
- 2. V4- I feel energetic, when I am doing my academic work at my institution as a student. (Vigor)
- CE2- I collaborate with other classmates on class projects. (Collaborative Engagement)
- 4. CE6- I take help of my senior fellows for clarifying doubts on several topics related to my study. (Collaborative Engagement)
- 5. EA2- I work on activities relating to students' affair. (Extracurricular Activities)
- 6. EA4- I raise issue of general concern to the students with concerned authority. (Extracurricular Activities)
- 7. AIS1- I can continuously study for long hours (Absorption in Studies)
- AIS2- I feel time passes away quickly when I am studying (Absorption in Studies)
- 9. D2- I feel inspired by my studies. (Dedication)
- 10. D4- My studies make me feel proud of it. (Dedication)
- 11. D5- To me, my studies are purposeful and meaningful. (Dedication)
- SOB1- I have great respect for the institute where I study. (Sense of Belonging)
- 13.SOB2- I strongly recommend my institution to others. (Sense of Belonging)
- 14.IE2- I raise many questions in the class. (Individual Engagement)
- 15.IE5- I try to understand the models and concepts with the help of class projects and internship. (Individual Engagement)