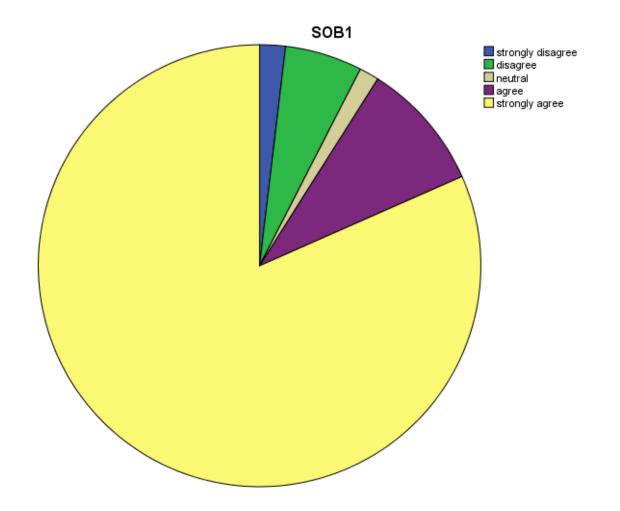

ern to the students with concerned authority. (Extracurricular Activities)
- 7. AIS1- I can continuously study for long hours (Absorption in Studies)
- AIS2- I feel time passes away quickly when I am studying (Absorption in Studies)
- 9. D2- I feel inspired by my studies. (Dedication)
- 10. D4- My studies make me feel proud of it. (Dedication)
- 11. D5- To me, my studies are purposeful and meaningful. (Dedication)
- SOB1- I have great respect for the institute where I study. (Sense of Belonging)
- 13.SOB2- I strongly recommend my institution to others. (Sense of Belonging)
- 14.IE2- I raise many questions in the class. (Individual Engagement)
- 15.IE5- I try to understand the models and concepts with the help of class projects and internship. (Individual Engagement)