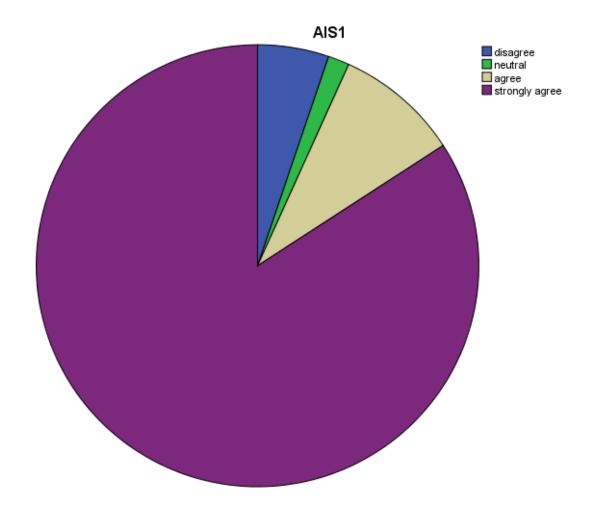

neral concern to the students with concerned authority. (Extracurricular Activities)
- 7. AIS1- I can continuously study for long hours (Absorption in Studies)
- AIS2- I feel time passes away quickly when I am studying (Absorption in Studies)
- 9. D2- I feel inspired by my studies. (Dedication)
- 10. D4- My studies make me feel proud of it. (Dedication)
- 11. D5- To me, my studies are purposeful and meaningful. (Dedication)
- SOB1- I have great respect for the institute where I study. (Sense of Belonging)
- 13.SOB2- I strongly recommend my institution to others. (Sense of Belonging)
- 14.IE2- I raise many questions in the class. (Individual Engagement)
- 15.IE5- I try to understand the models and concepts with the help of class projects and internship. (Individual Engagement)