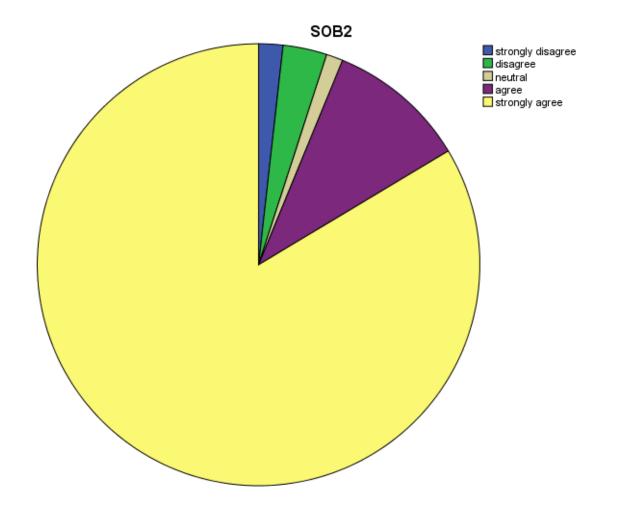

## **Statements/Questions used for applying Descriptive Statistics**

- 1. V1- Whenever I study or attend any classes, I feel energetic.(Vigor)
- 2. V4- I feel energetic, when I am doing my academic work at my institution as a student. (Vigor)
- CE2- I collaborate with other classmates on class projects. (Collaborative Engagement)
- 4. CE6- I take help of my senior fellows for clarifying doubts on several topics related to my study. (Collaborative Engagement)
- 5. EA2- I work on activities relating to students' affair. (Extracurricular Activities)
- 6. EA4- I raise issue of general concern to the students with concerned authority. (Extracurricular Activities)
- 7. AIS1- I can continuously study for long hours (Absorption in Studies)
- AIS2- I feel time passes away quickly when I am studying (Absorption in Studies)
- 9. D2- I feel inspired by my studies. (Dedication)
- 10. D4- My studies make me feel proud of it. (Dedication)
- 11. D5- To me, my studies are purposeful and meaningful. (Dedication)
- SOB1- I have great respect for the institute where I study. (Sense of Belonging)
- 13.SOB2- I strongly recommend my institution to others. (Sense of Belonging)
- 14.IE2- I raise many questions in the class. (Individual Engagement)
- 15.IE5- I try to understand the models and concepts with the help of class projects and internship. (Individual Engagement)