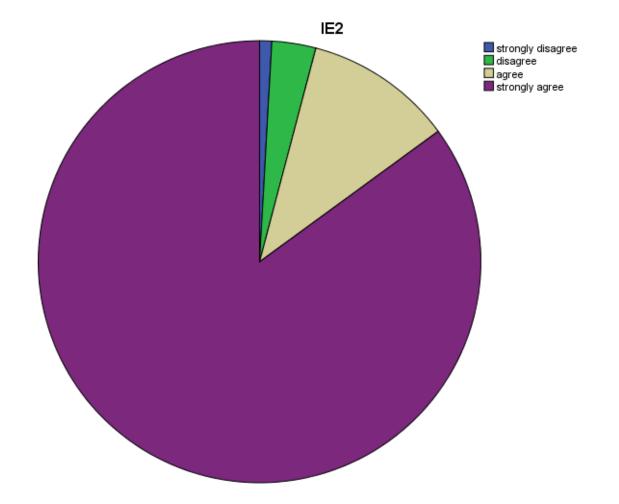

## **Statements/Questions used for applying Descriptive Statistics**

- 1. V1- Whenever I study or attend any classes, I feel energetic.(Vigor)
- 2. V4- I feel energetic, when I am doing my academic work at my institution as a student. (Vigor)
- CE2- I collaborate with other classmates on class projects. (Collaborative Engagement)
- 4. CE6- I take help of my senior fellows for clarifying doubts on several topics related to my study. (Collaborative Engagement)
- 5. EA2- I work on activities relating to students' affair. (Extracurricular Activities)
- 6. EA4- I raise issue of general concern to the students with concerned authority. (Extracurricular Activities)
- 7. AIS1- I can continuously study for long hours (Absorption in Studies)
- AIS2- I feel time passes away quickly when I am studying (Absorption in Studies)
- 9. D2- I feel inspired by my studies. (Dedication)
- 10. D4- My studies make me feel proud of it. (Dedication)
- 11. D5- To me, my studies are purposeful and meaningful. (Dedication)
- SOB1- I have great respect for the institute where I study. (Sense of Belonging)
- 13.SOB2- I strongly recommend my institution to others. (Sense of Belonging)
- 14.IE2- I raise many questions in the class. (Individual Engagement)
- 15.IE5- I try to understand the models and concepts with the help of class projects and internship. (Individual Engagement)