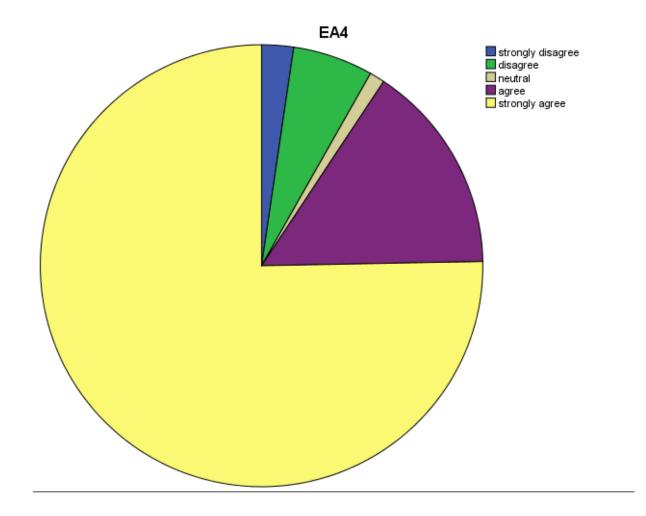

general concern to the students with concerned authority. (Extracurricular Activities)
- 7. AIS1- I can continuously study for long hours (Absorption in Studies)
- AIS2- I feel time passes away quickly when I am studying (Absorption in Studies)
- 9. D2- I feel inspired by my studies. (Dedication)
- 10. D4- My studies make me feel proud of it. (Dedication)
- 11. D5- To me, my studies are purposeful and meaningful. (Dedication)
- SOB1- I have great respect for the institute where I study. (Sense of Belonging)
- 13.SOB2- I strongly recommend my institution to others. (Sense of Belonging)
- 14.IE2- I raise many questions in the class. (Individual Engagement)
- 15.IE5- I try to understand the models and concepts with the help of class projects and internship. (Individual Engagement)