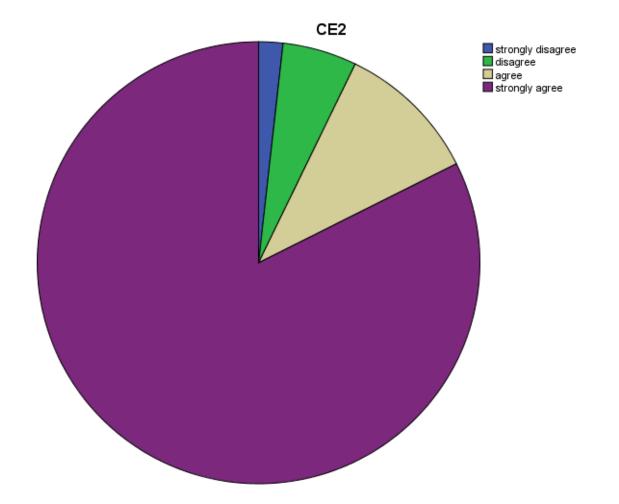

## **Statements/Questions used for applying Descriptive Statistics**

- 1. V1- Whenever I study or attend any classes, I feel energetic.(Vigor)
- 2. V4- I feel energetic, when I am doing my academic work at my institution as a student. (Vigor)
- CE2- I collaborate with other classmates on class projects. (Collaborative Engagement)
- 4. CE6- I take help of my senior fellows for clarifying doubts on several topics related to my study. (Collaborative Engagement)
- 5. EA2- I work on activities relating to students' affair. (Extracurricular Activities)
- 6. EA4- I raise issue of general concern to the students with concerned authority. (Extracurricular Activities)
- 7. AIS1- I can continuously study for long hours (Absorption in Studies)
- AIS2- I feel time passes away quickly when I am studying (Absorption in Studies)
- 9. D2- I feel inspired by my studies. (Dedication)
- 10. D4- My studies make me feel proud of it. (Dedication)
- 11. D5- To me, my studies are purposeful and meaningful. (Dedication)
- SOB1- I have great respect for the institute where I study. (Sense of Belonging)
- 13.SOB2- I strongly recommend my institution to others. (Sense of Belonging)
- 14.IE2- I raise many questions in the class. (Individual Engagement)
- 15.IE5- I try to understand the models and concepts with the help of class projects and internship. (Individual Engagement)