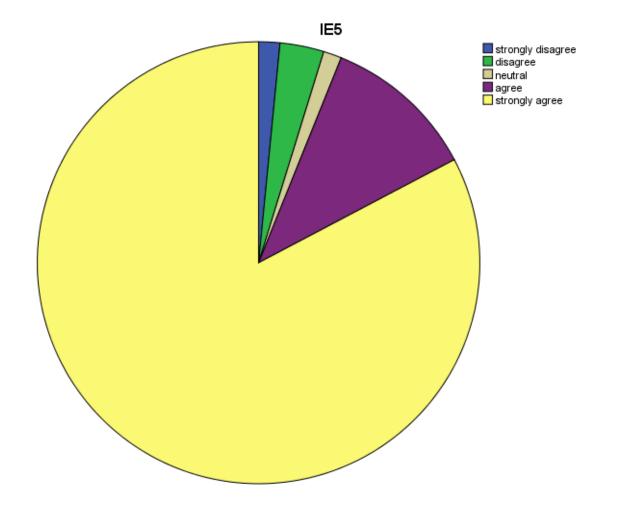

## **Statements/Questions used for applying Descriptive Statistics**

- 1. V1- Whenever I study or attend any classes, I feel energetic.(Vigor)
- 2. V4- I feel energetic, when I am doing my academic work at my institution as a student. (Vigor)
- CE2- I collaborate with other classmates on class projects. (Collaborative Engagement)
- 4. CE6- I take help of my senior fellows for clarifying doubts on several topics related to my study. (Collaborative Engagement)
- 5. EA2- I work on activities relating to students' affair. (Extracurricular Activities)
- 6. EA4- I raise issue of general concern to the students with concerned authority. (Extracurricular Activities)
- 7. AIS1- I can continuously study for long hours (Absorption in Studies)
- AIS2- I feel time passes away quickly when I am studying (Absorption in Studies)
- 9. D2- I feel inspired by my studies. (Dedication)
- 10. D4- My studies make me feel proud of it. (Dedication)
- 11. D5- To me, my studies are purposeful and meaningful. (Dedication)
- SOB1- I have great respect for the institute where I study. (Sense of Belonging)
- 13.SOB2- I strongly recommend my institution to others. (Sense of Belonging)
- 14.IE2- I raise many questions in the class. (Individual Engagement)
- 15.IE5- I try to understand the models and concepts with the help of class projects and internship. (Individual Engagement)