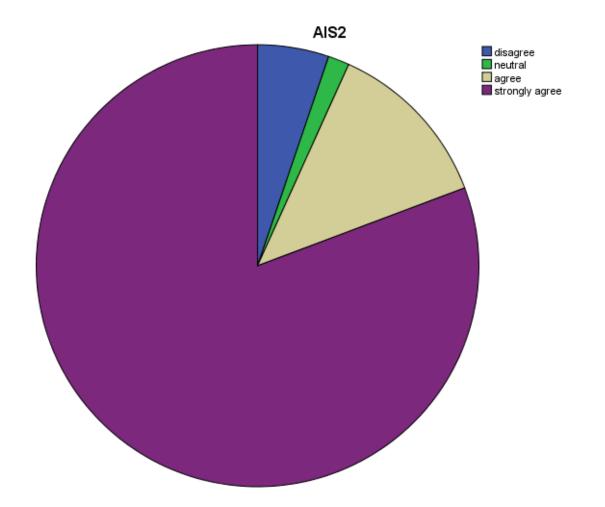

ral concern to the students with concerned authority. (Extracurricular Activities)
- 7. AIS1- I can continuously study for long hours (Absorption in Studies)
- AIS2- I feel time passes away quickly when I am studying (Absorption in Studies)
- 9. D2- I feel inspired by my studies. (Dedication)
- 10. D4- My studies make me feel proud of it. (Dedication)
- 11. D5- To me, my studies are purposeful and meaningful. (Dedication)
- SOB1- I have great respect for the institute where I study. (Sense of Belonging)
- 13.SOB2- I strongly recommend my institution to others. (Sense of Belonging)
- 14.IE2- I raise many questions in the class. (Individual Engagement)
- 15.IE5- I try to understand the models and concepts with the help of class projects and internship. (Individual Engagement)