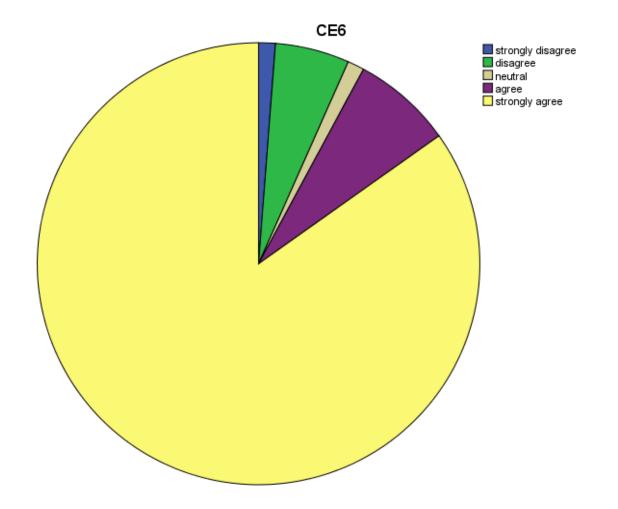

## **Statements/Questions used for applying Descriptive Statistics**

- 1. V1- Whenever I study or attend any classes, I feel energetic.(Vigor)
- 2. V4- I feel energetic, when I am doing my academic work at my institution as a student. (Vigor)
- CE2- I collaborate with other classmates on class projects. (Collaborative Engagement)
- 4. CE6- I take help of my senior fellows for clarifying doubts on several topics related to my study. (Collaborative Engagement)
- 5. EA2- I work on activities relating to students' affair. (Extracurricular Activities)
- 6. EA4- I raise issue of general concern to the students with concerned authority. (Extracurricular Activities)
- 7. AIS1- I can continuously study for long hours (Absorption in Studies)
- AIS2- I feel time passes away quickly when I am studying (Absorption in Studies)
- 9. D2- I feel inspired by my studies. (Dedication)
- 10. D4- My studies make me feel proud of it. (Dedication)
- 11. D5- To me, my studies are purposeful and meaningful. (Dedication)
- SOB1- I have great respect for the institute where I study. (Sense of Belonging)
- 13.SOB2- I strongly recommend my institution to others. (Sense of Belonging)
- 14.IE2- I raise many questions in the class. (Individual Engagement)
- 15.IE5- I try to understand the models and concepts with the help of class projects and internship. (Individual Engagement)